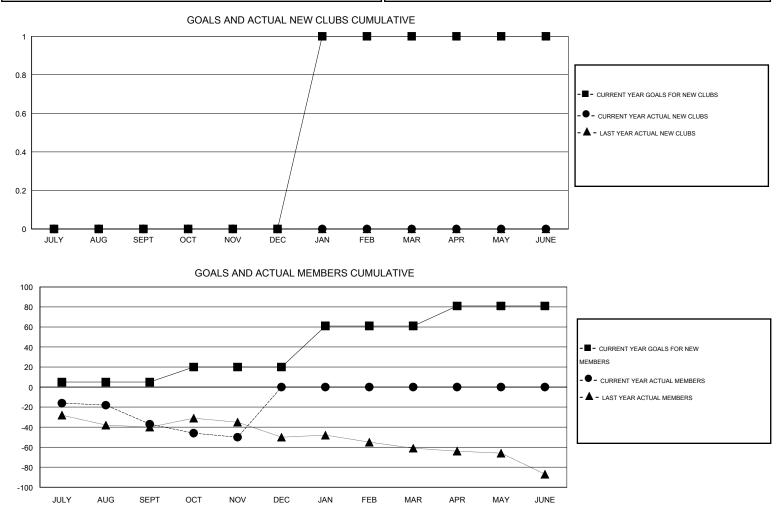

## Cindy Gregg GMT:

| GMT: Cindy G                               | Gregg            |           | LOCATIC          | N PENNSYL        | VANIA                                      |                    |                                     |                    | GMT CA 1         |
|--------------------------------------------|------------------|-----------|------------------|------------------|--------------------------------------------|--------------------|-------------------------------------|--------------------|------------------|
| Clubs                                      |                  |           |                  |                  | Members                                    |                    |                                     |                    |                  |
| RESULTS FOR 2015-2016                      |                  |           |                  |                  | RESULTS FOR 2015-2016                      |                    |                                     |                    |                  |
| QUARTER                                    | NEW CLUB<br>GOAL | NEW CLUBS | DROPPED<br>CLUBS | NET<br>GAIN/LOSS | QUARTER                                    | NEW MEMBER<br>GOAL | CHARTER AND<br>NEW MEMBERS<br>ADDED | DROPPED<br>MEMBERS | NET<br>GAIN/LOSS |
| JULY/AUG/SEPT                              | 0                | 0<br>0    | 0<br>0           | 0<br>0           | JULY/AUG/SEPT                              | 5<br>15            | 10<br>11                            | 47<br>24           | -37<br>-13       |
| OCT/NOV/DEC<br>JAN/FEB/MAR<br>APR/MAY/JUNE | 1<br>0           | 0         | 0                | 0                | OCT/NOV/DEC<br>JAN/FEB/MAR<br>APR/MAY/JUNE | 41<br>20           | 0                                   | 0                  | 0                |